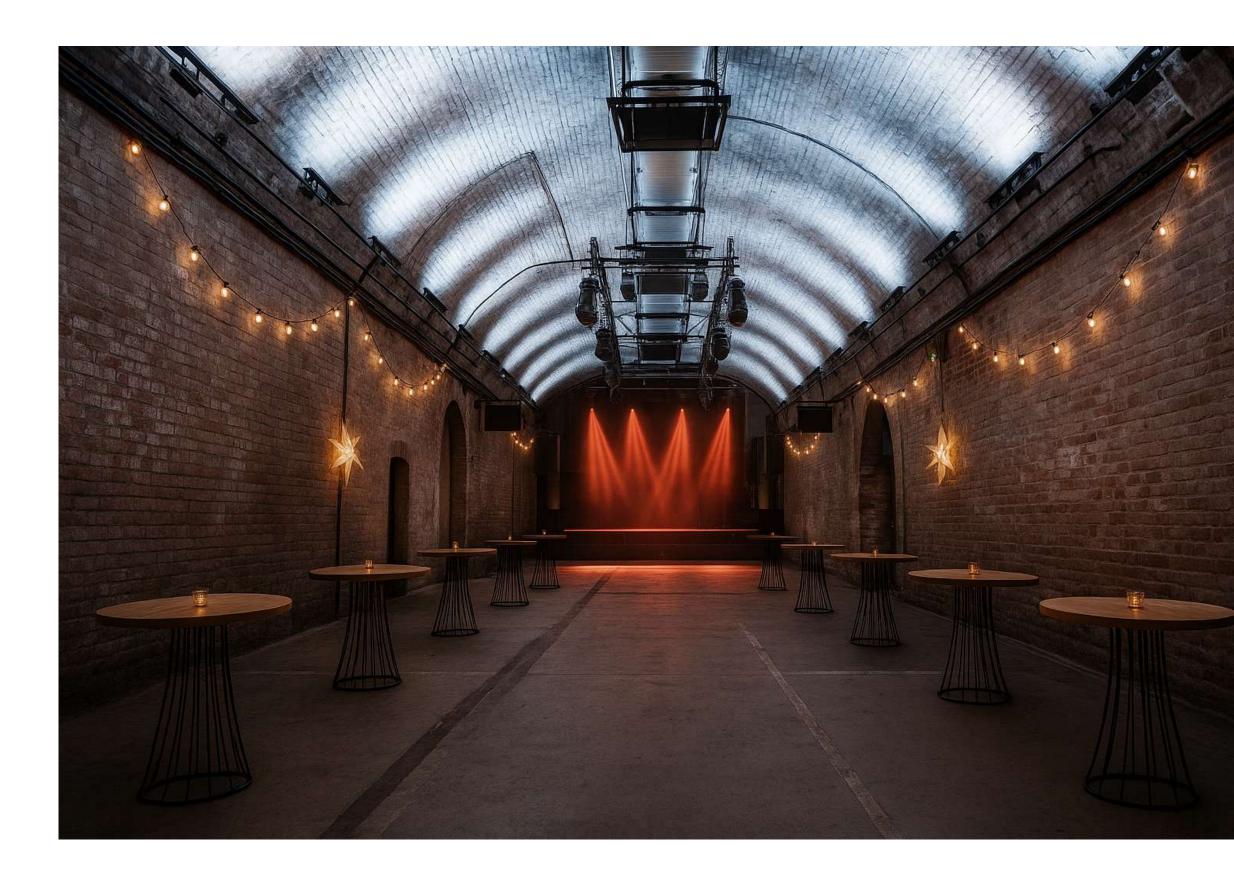

## Beautifully restored multi-use space set across three interlinked Victorian arches.

26 Leake Street is a versatile three-arch space nestled within the iconic Leake Street tunnel, featuring over 11,000 square feet of flexible event space. Seamlessly blending industrial heritage with modern design, it serves as a dynamic canvas for festive celebrations, brand activations, performances and transformative events.

Celebrating the Festive Season

Get ready to celebrate Christmas within London's buzzing Southbank. Reimagine your Christmas party within three-tunnels, where exposed brick adds a touch of rustic charm and warmth with vibrant lighting creating the perfect backdrop for your festive celebration for up to 1,150 guests.