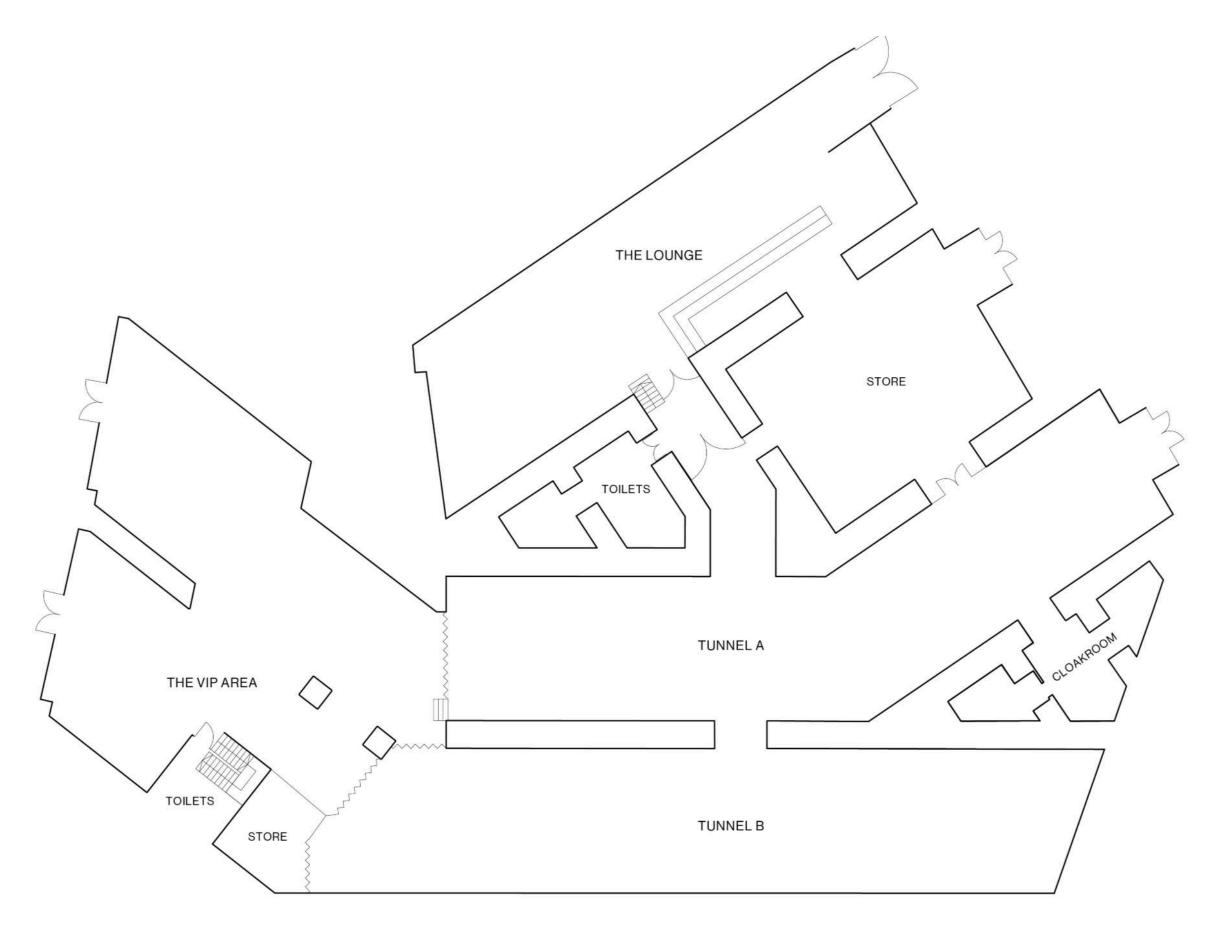

26 Leake Street floor plan

- Tunnel A 400 pax
- Tunnel B 450 pax
- The Lounge / Bar 200 pax
- The VIP area 200 pax
- Standing Capacity 1150 pax

Untold possibilities

CONTACT US

+44 (0)20 3955 7840 hello@26leakestreet.com