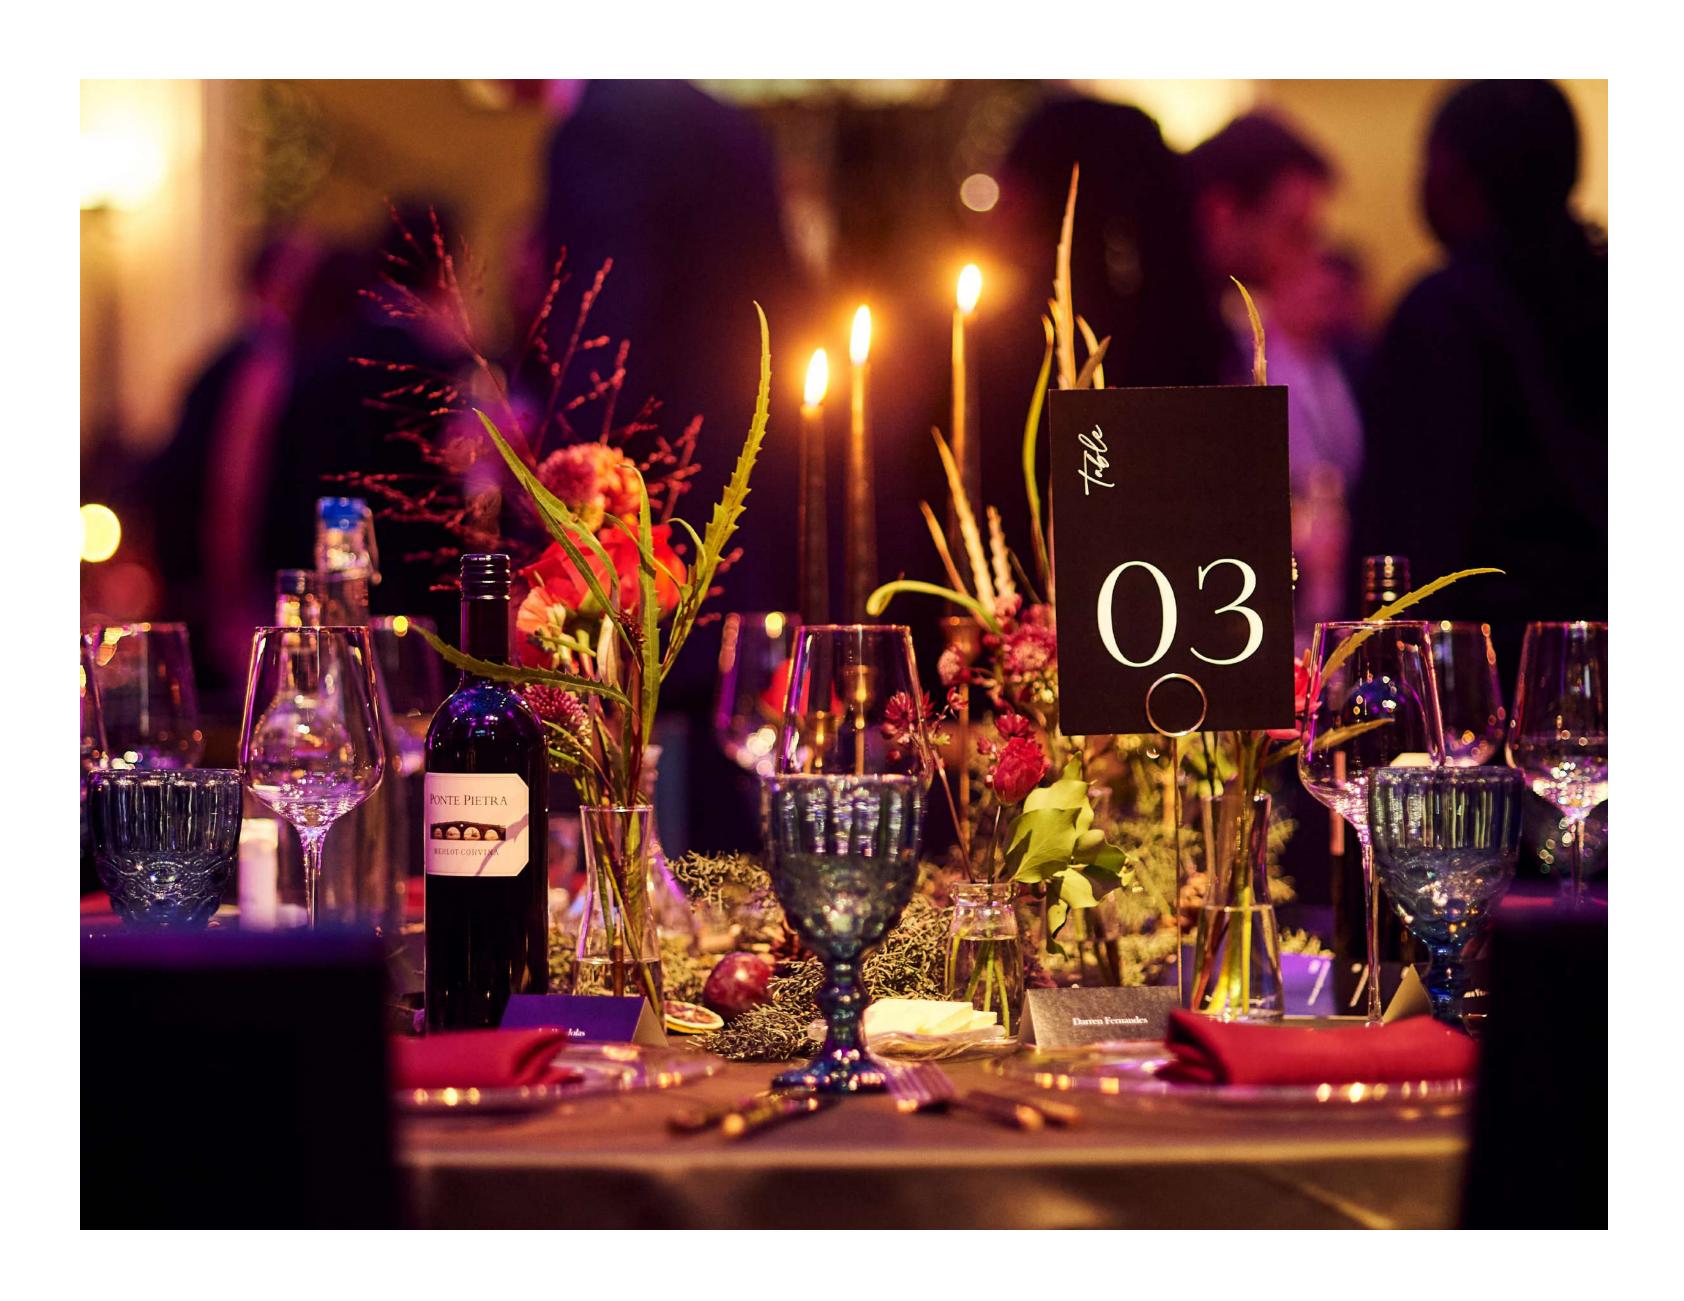

Celebrating the Festive Season

Get ready to celebrate Christmas within London's buzzing Southbank. Reimagine your Christmas party within three-tunnels, where exposed brick adds a touch of rustic charm and warmth with vibrant lighting creating the perfect backdrop for your festive celebration for up to 1,150 guests.

Our experienced curators will work with your to create the perfect festive celebration, ensuring your event is just as memorable as the setting.

# Standing Bowl Food Reception Package

- Hire is from 17:00 00:30
- Guest arrival 18:30 & departure 23:30
- One hour prosecco reception
- Unlimited house wine, bottle beers & soft drinks
- Bowl food
- Live after dinner DJ
- Beautifully decorated venue with bespoke lighting, furniture & Christmas trees
- Security
- Dedicated event manager

## Seated Dinner Package

- Hire is from 17:00 00:30
- Guest arrival 18:30 & departure 23:30
- One hour prosecco reception
- Unlimited house wine, bottle beers & soft drinks
- Three course seated dinner
- Live after dinner DJ
- Beautifully decorated venue with bespoke lighting, furniture & Christmas trees
- Security
- Dedicated event manager