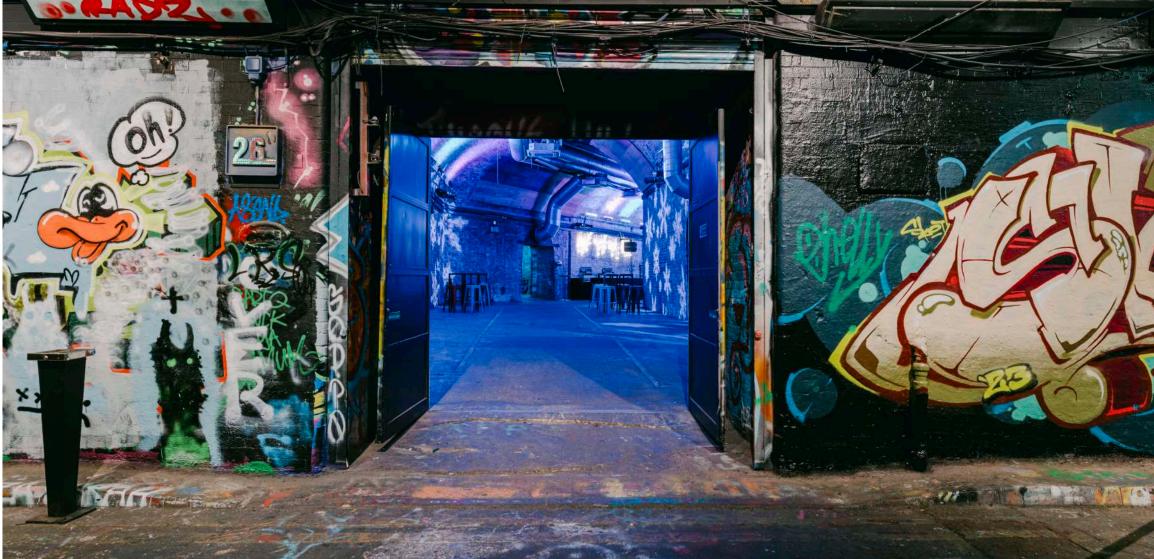

## Beautifully restored multi-use space set across three interlinked Victorian arches.

26 Leake Street is a versatile three-arch space nestled within the iconic Leake Street tunnel, featuring over 11,000 square feet of flexible event space. Seamlessly blending industrial heritage with modern design, it serves as a dynamic canvas for festive celebrations, brand activations, performances and transformative events.

Celebrating the Festive Season

Get ready to celebrate Christmas within London's buzzing Southbank. Reimagine your Christmas party within three-tunnels, where exposed brick adds a touch of rustic charm and warmth with vibrant lighting creating the perfect backdrop for your festive celebration for up to 1,150 guests.