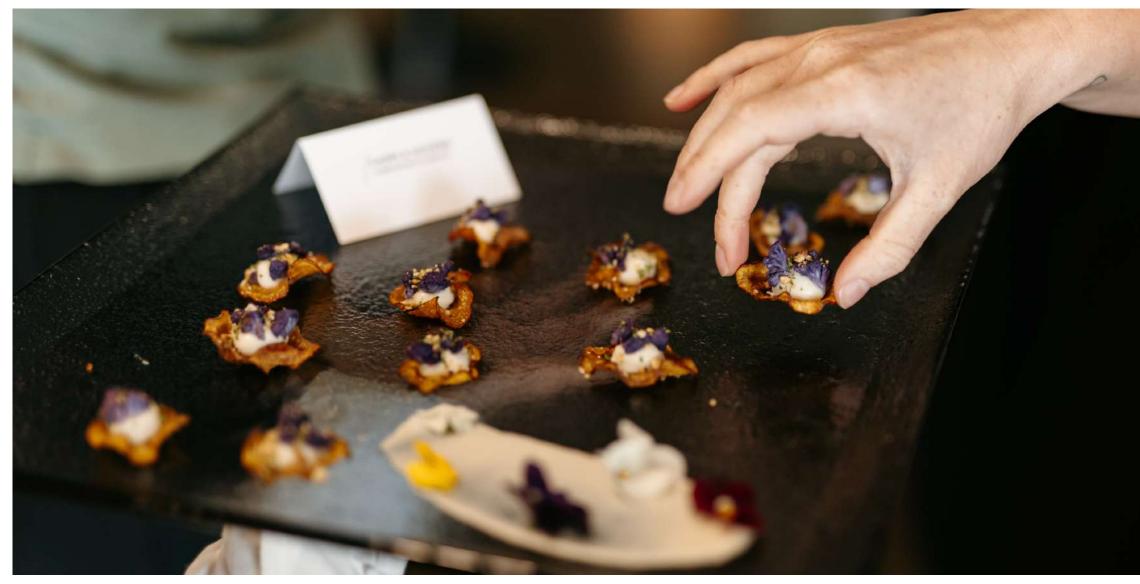

- Sesame vegetable gyozas topped with chilli crisp (vg)
- Popcorn chick'n with cajun mayo (vg)
- Pigs in blankets with cranberry jam
- Pork belly with lemongrass & pancetta
- Seared scallop with Jerusalem artichokes
- Beetroot cured salmon with crème fraîche, dill & compressed cucumber