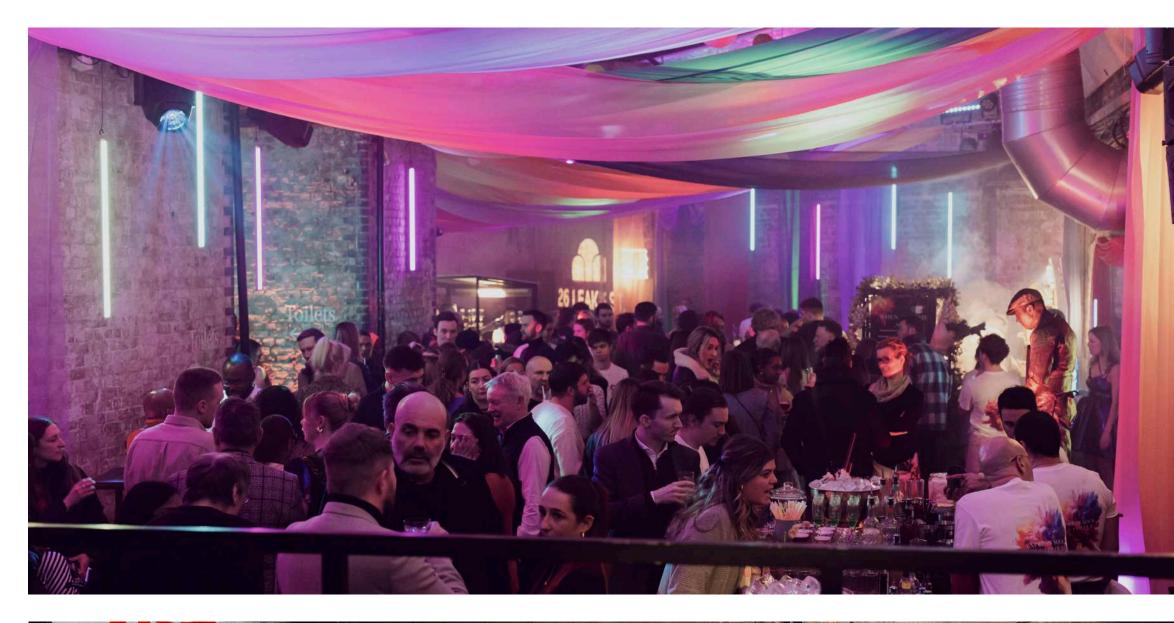

Our all-inclusive festive packages are designed to take the stress out of planning. From flavourful, seasonal menus crafted by our in-house catering team to full-scale event production delivered by our expert partners, every detail is covered. Expect beautifully dressed spaces with lighting, staging, and festive décor-including Christmas trees, ambient lighting, a DJ and dance floor—all tailored to your event.

Celebrating the Festive Season

Get ready to celebrate Christmas within London's buzzing Southbank. Reimagine your Christmas party within three-tunnels, where exposed brick adds a touch of rustic charm and warmth with vibrant lighting creating the perfect backdrop for your festive celebration for up to 1,150 guests.