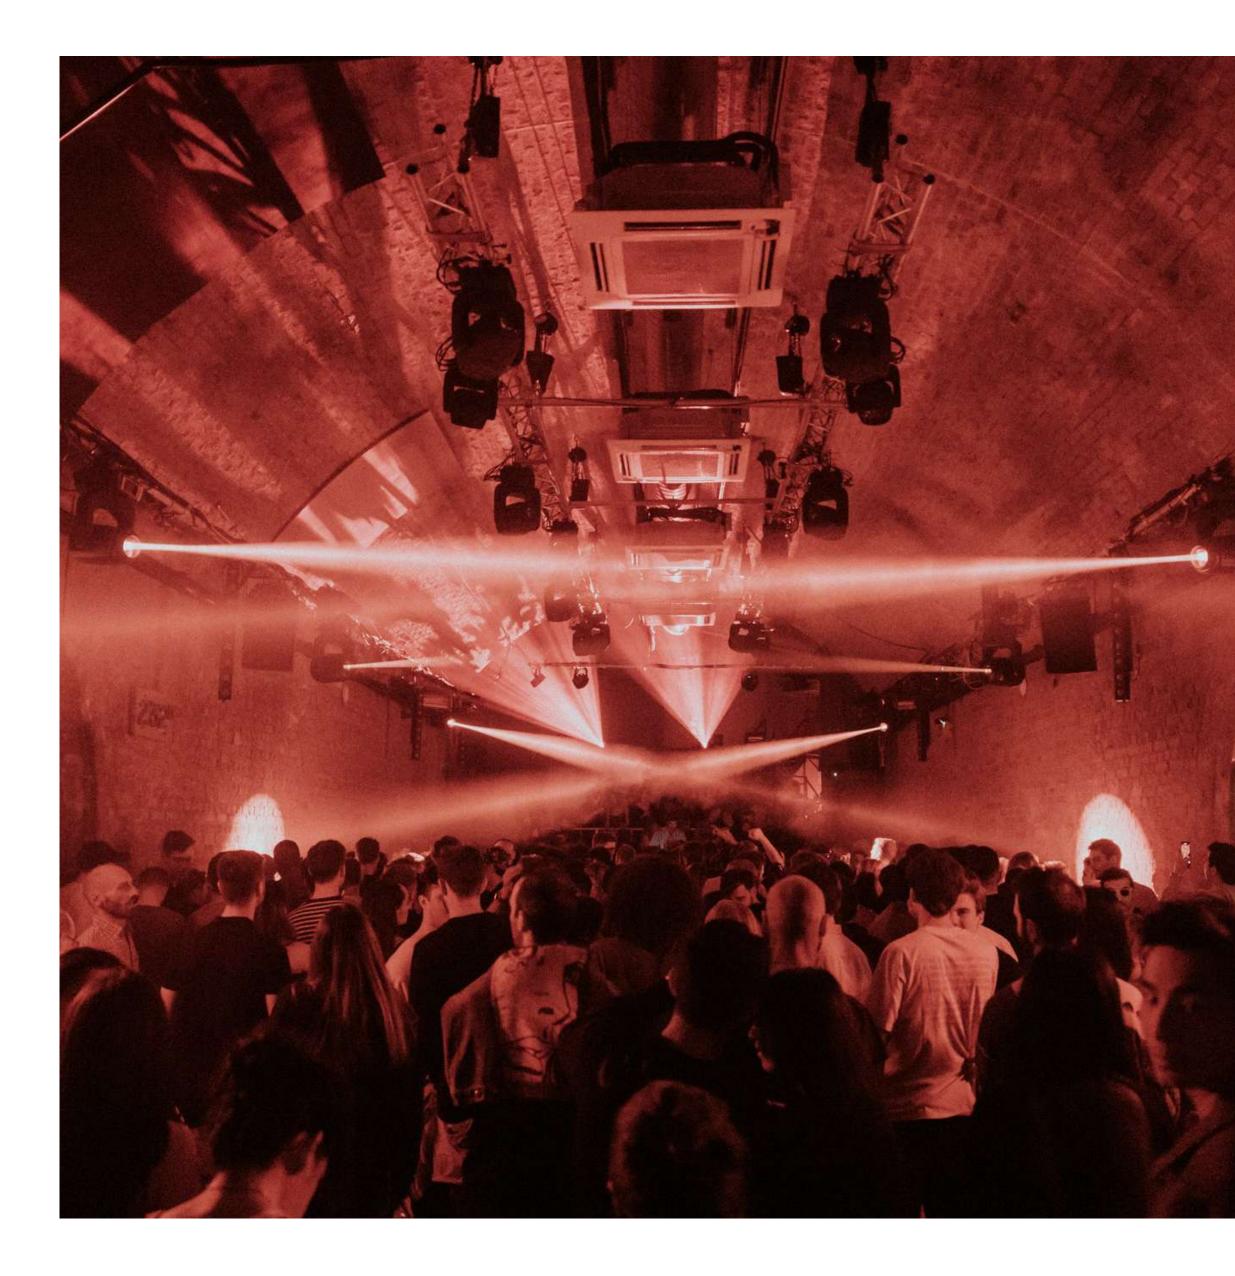

## Beautifully restored multi-use space set across three interlinked Victorian arches.

26 Leake Street is a versatile three-arch space nestled within the iconic Leake Street tunnel, featuring over 11,000 square feet of flexible event space. Seamlessly blending industrial heritage with modern design, it serves as a dynamic canvas for festive celebrations, brand activations, performances and transformative events.

Celebrating the Festive Season

Get ready to celebrate Christmas within London's buzzing Southbank. Reimagine your Christmas party within three-tunnels, where exposed brick adds a touch of rustic charm and warmth with vibrant lighting creating the perfect backdrop for your festive celebration for up to 1,150 guests.