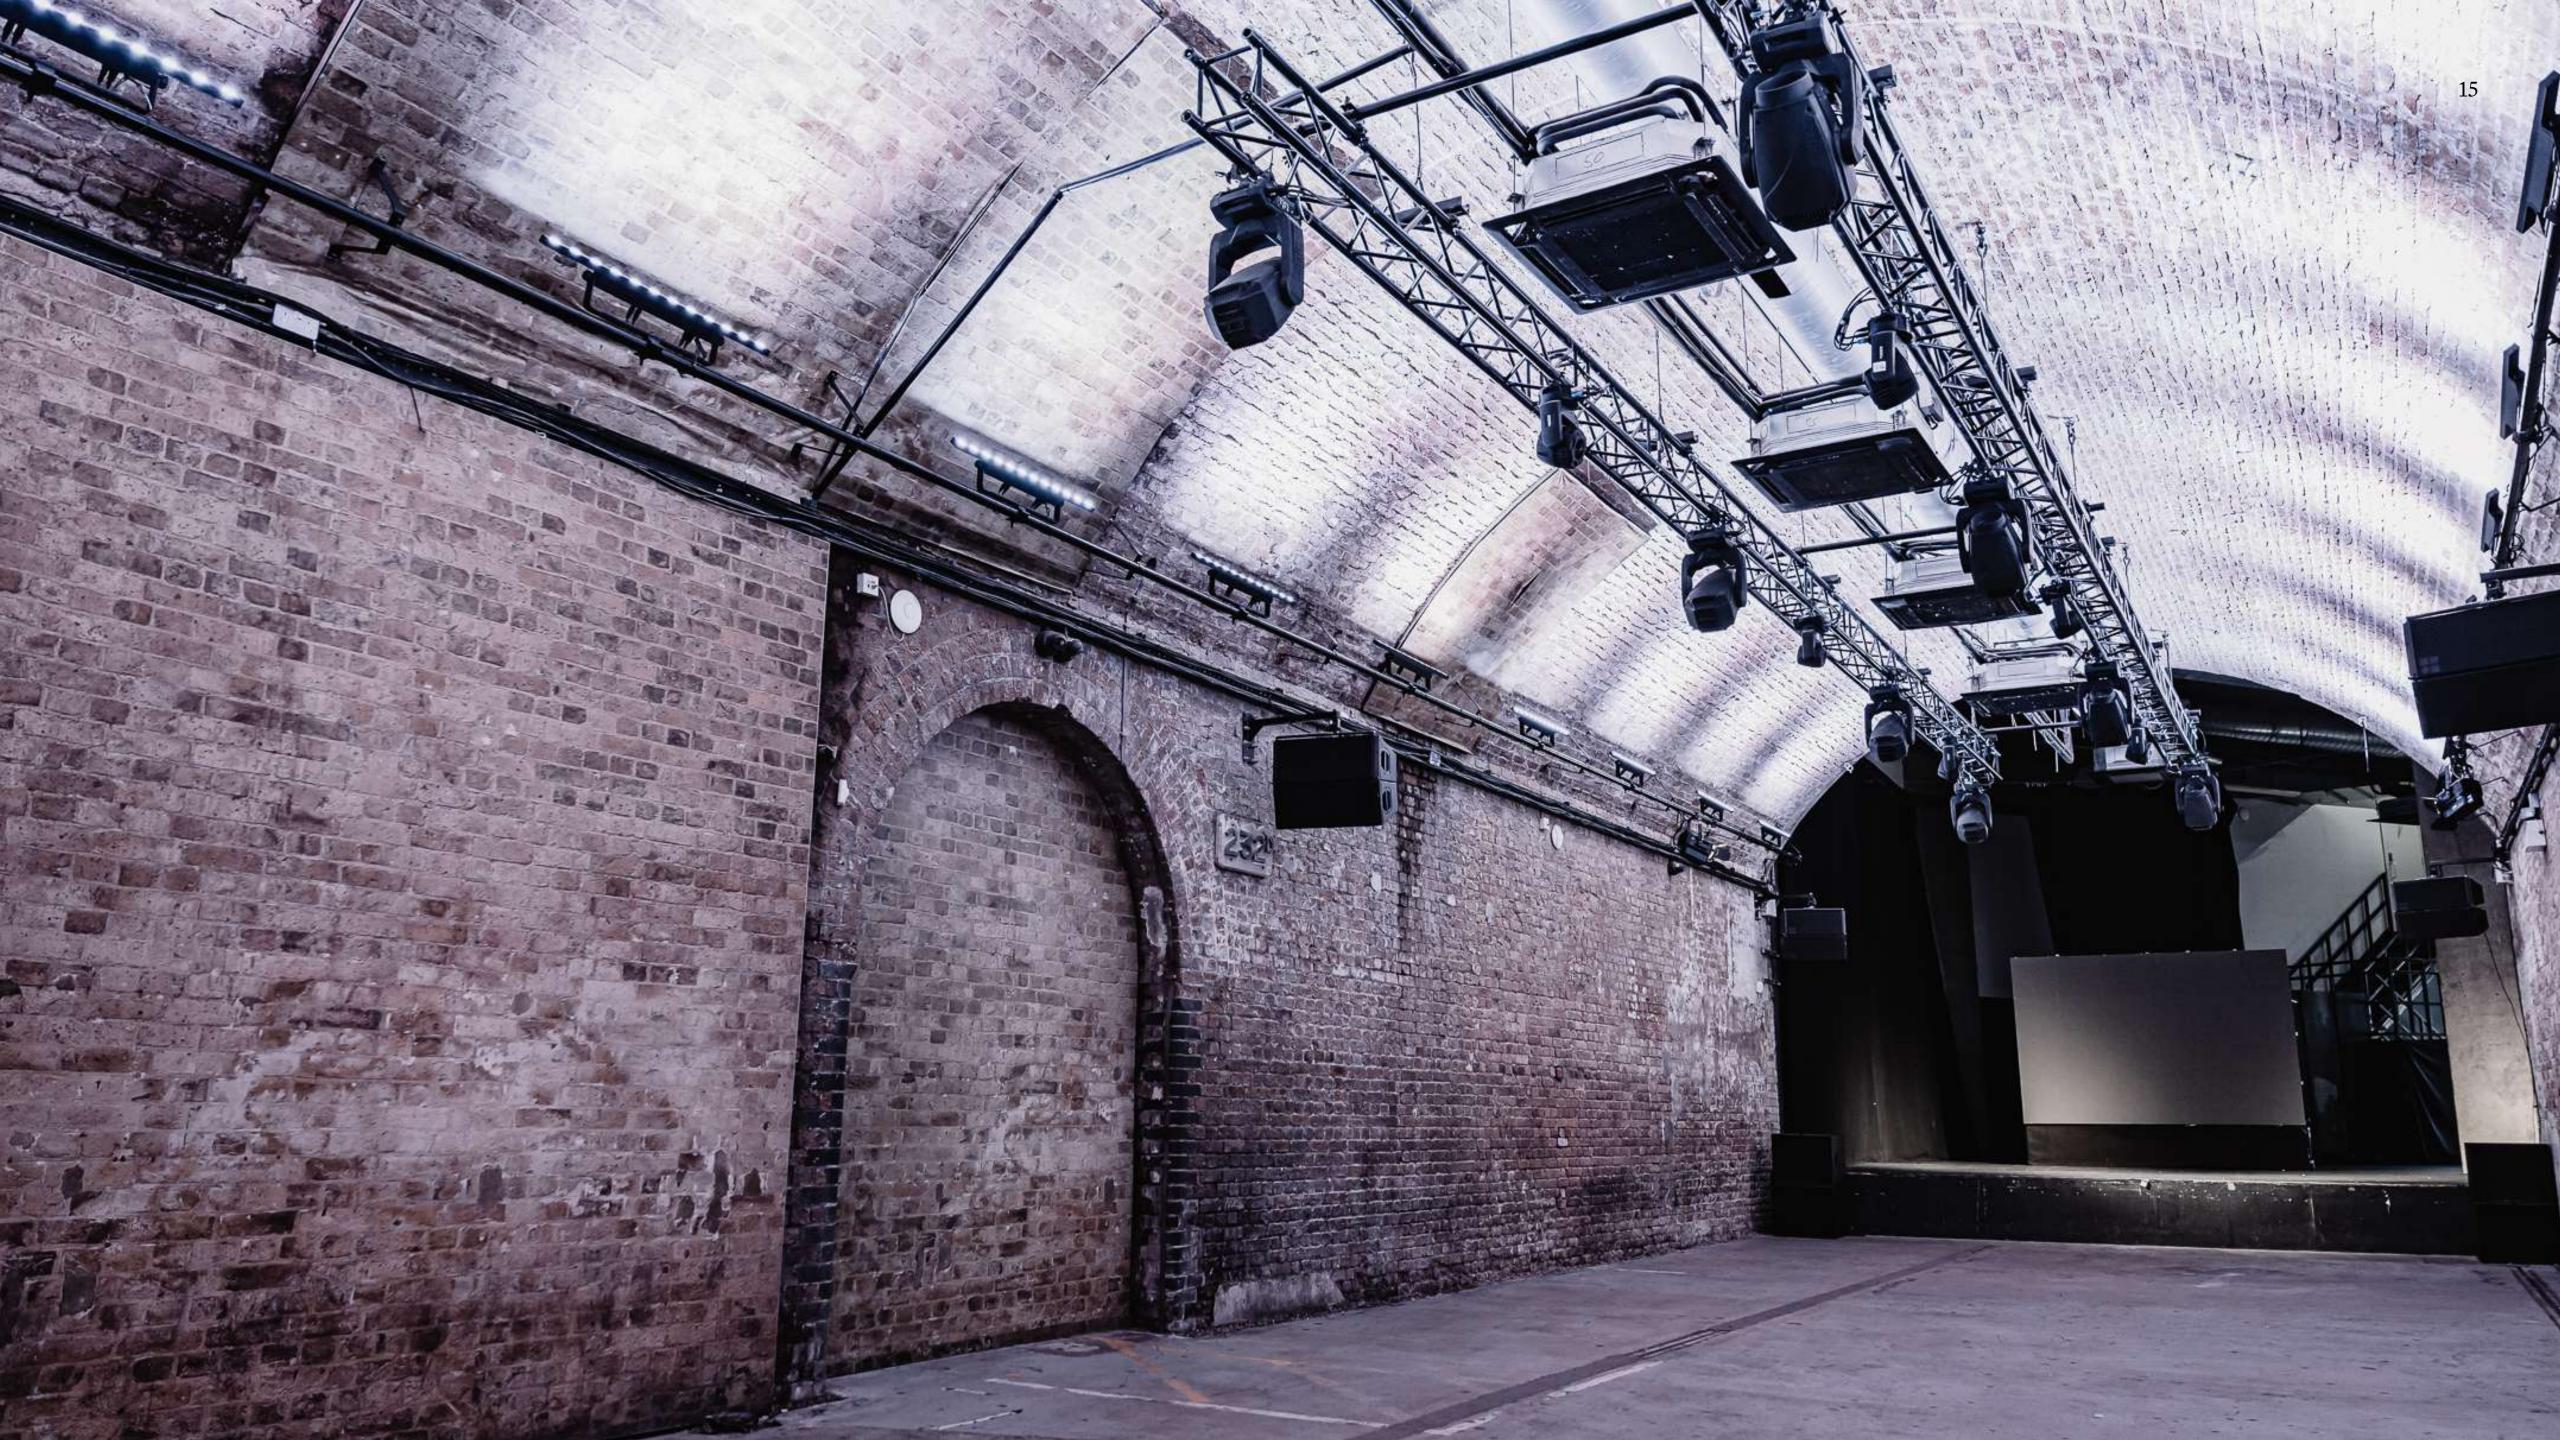

## Beautifully restored multi-use space set across three interlinked Victorian arches.

26 Leake Street is a versatile three-arch space nestled within the iconic Leake Street tunnel, featuring over 11,000 square feet of flexible event space. Seamlessly blending industrial heritage with modern design, it serves as a dynamic canvas for festive celebrations, brand activations, performances and transformative events.

Celebrating the Festive Season

Get ready to celebrate Christmas within London's buzzing Southbank. Reimagine your Christmas party within three-tunnels, where exposed brick adds a touch of rustic charm and warmth with vibrant lighting creating the perfect backdrop for your festive celebration for up to 1,150 guests.