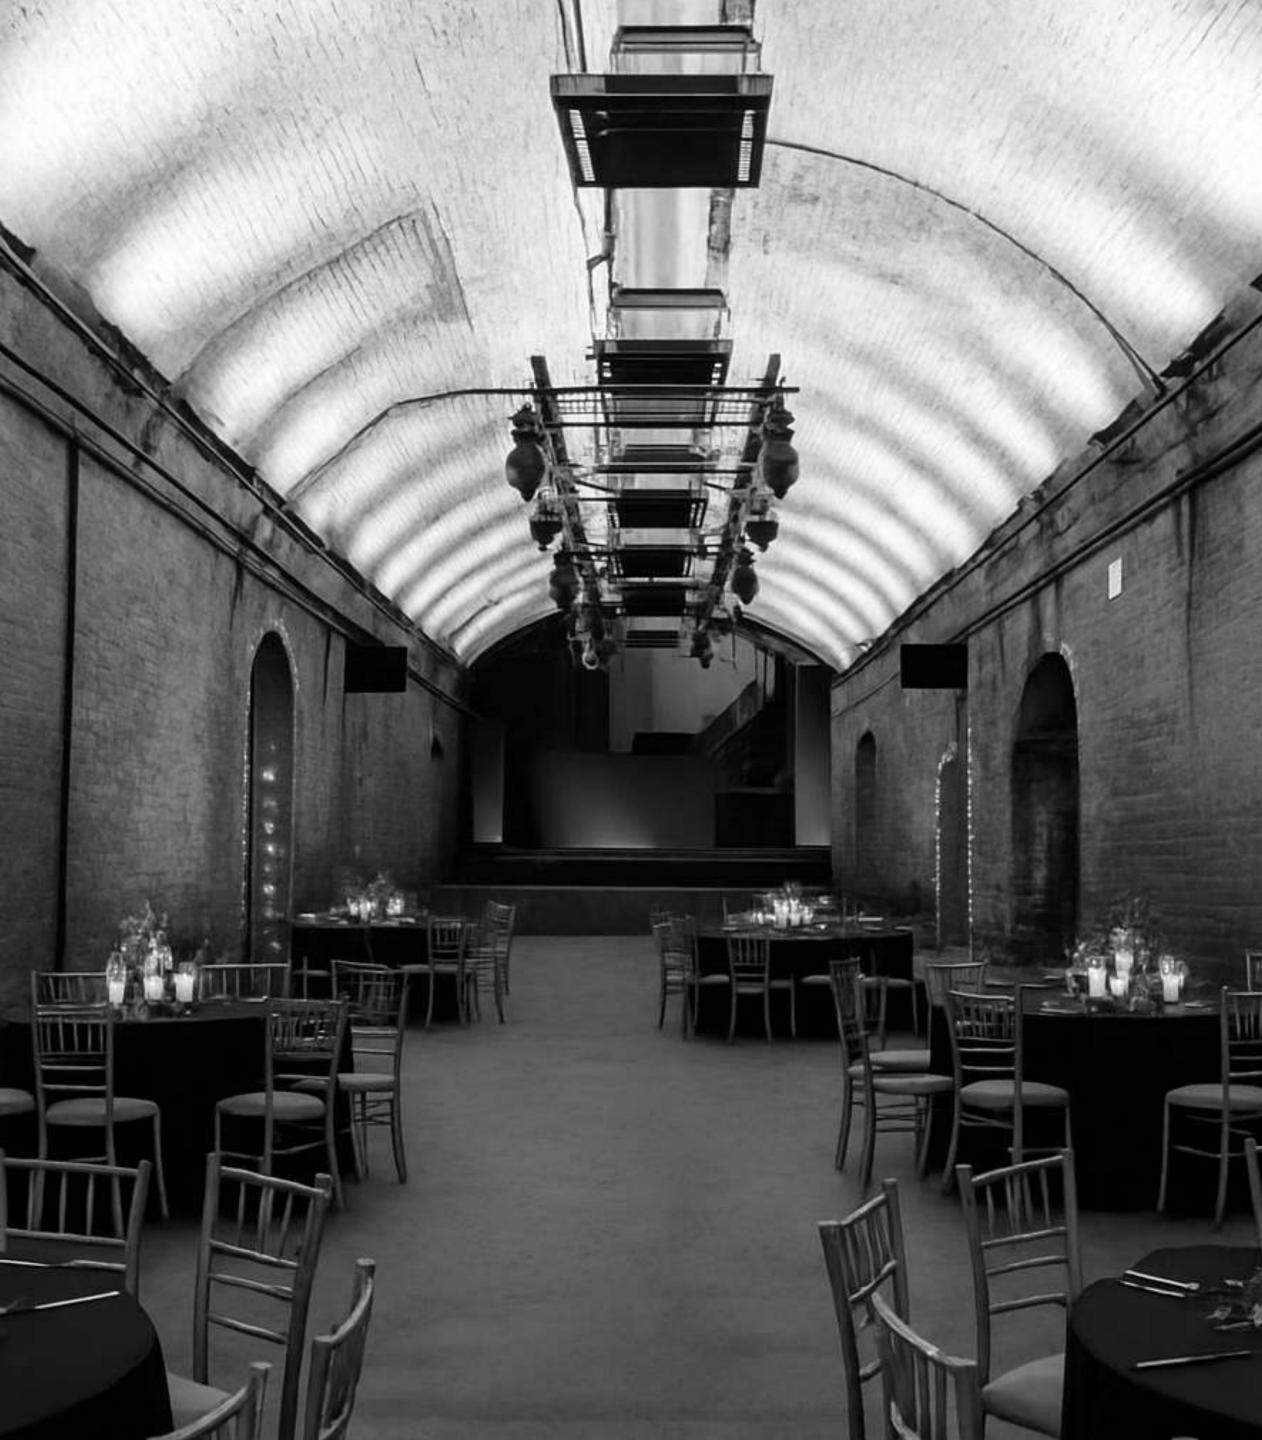

Our all-inclusive festive packages are designed to take the stress out of planning. From flavourful, seasonal menus crafted by our in-house catering team to full-scale event production delivered by our expert partners, every detail is covered. Expect beautifully dressed spaces with lighting, staging, and festive décor-including Christmas trees, ambient lighting, a DJ and dance floor—all tailored to your event.

# Standing Bowl Food Reception Package

- Hire is from 17:00 00:30
- Guest arrival 18:30 & departure 23:30
- One hour prosecco reception
- Unlimited house wine, bottle beers & soft drinks
- Bowl food
- Live after dinner DJ
- Beautifully decorated venue with bespoke lighting, furniture & Christmas trees
- Security
- Dedicated event manager

## Seated Dinner Package

- Hire is from 17:00 00:30
- Guest arrival 18:30 & departure 23:30
- One hour prosecco reception
- Unlimited house wine, bottle beers & soft drinks
- Three course seated dinner
- Live after dinner DJ
- Beautifully decorated venue with bespoke lighting, furniture & Christmas trees
- Security
- Dedicated event manager