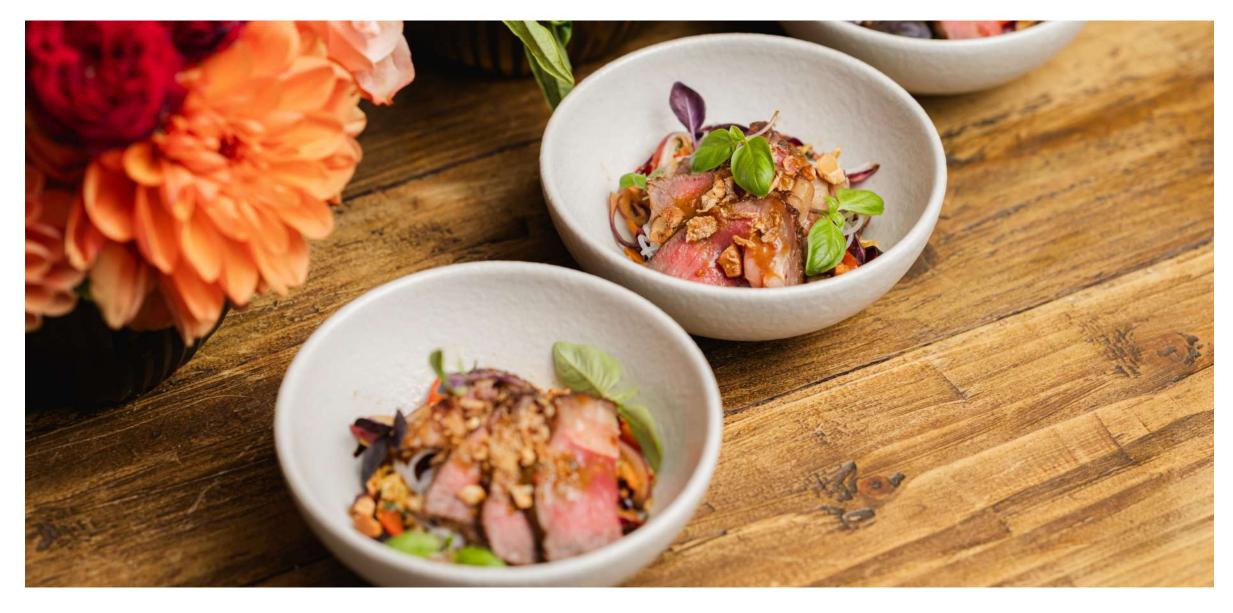

- Sesame vegetable gyozas topped with chilli crisp (vg)
- Popcorn chick'n with cajun mayo (vg)
- Pigs in blankets with cranberry jam
- Pork belly with lemongrass & pancetta
- Seared scallop with Jerusalem artichokes
- Beetroot cured salmon with crème fraîche, dill & compressed cucumber

## Sample Menu Options Bowls

- Wild mushroom gnocchi with sage cream & truffle (vg)
- Grilled halloumi & heritage tomato salad (v)
- Beef feather blade of beef with cabbage, pomme purée and jus
- Bronze turkey & cranberry sause
- Lemon-crusted salmon with quinoa salad & tomato salsa
- Seared cod with fennel mash